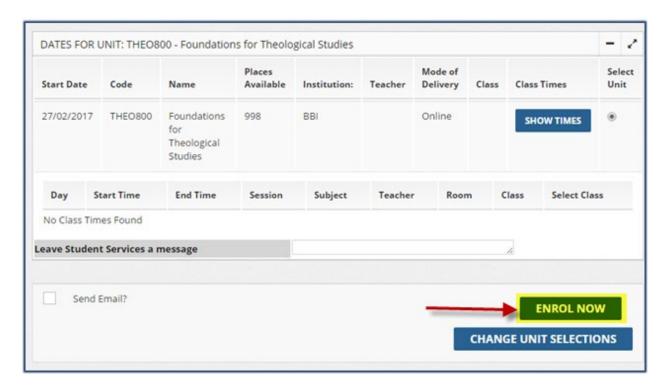

6. Click on 'Enrol'

7. Click on 'Select Unit' and then 'Check Class Times'

8. Click on 'Enrol Now'.

You should see this Success message below:

Success Unit Enrolment successful. The fee was obtained matching on 1 criteria. Unit Enrolment successfully loaded.