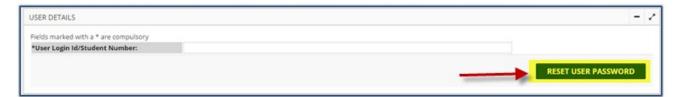

#### If your password does not work:

Press 'forgot password'.

It will take you to the following page:

Enter your student number and click on 'Reset User Password.' The system will then send you a new password which you can use to access your account.