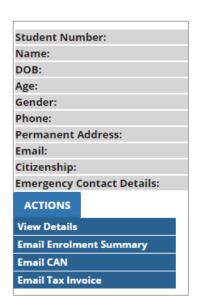

### Step 4: How to retrieve your Statement of Fees by email

1. Go to your main student home page – (you should be in the 'summary' section shown in the picture below)

2. Click on 'Actions'

3. Select 'Email Tax Invoice'