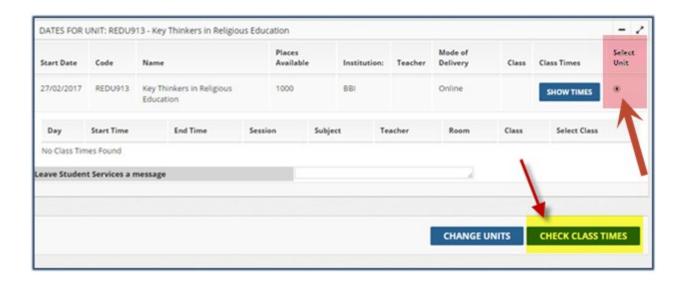

6. Click on 'Enrol'

7. Click on 'Select Unit' and then 'Check Class Times'

8. Click on 'Enrol Now'.

You should see this Success message below:

Success Unit Enrolment successful. The fee was obtained matching on 1 criteria. Unit Enrolment successfully loaded.