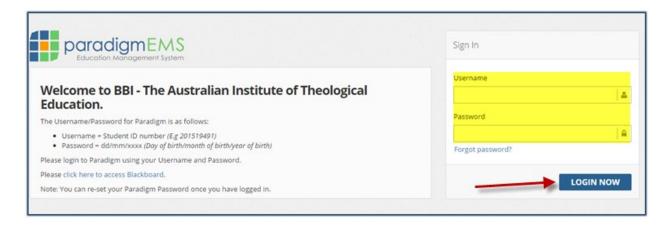

## Step 2: Log in to Paradigm using your Username and Password:

The Username/Password for Paradigm is as follows:

**Username = Student ID number (***E.g 201519491***)** 

**Password =** dd/mm/yyyy (Day of birth/month of birth/year of birth)

Note: You can re-set your Paradigm Password once you have logged in.