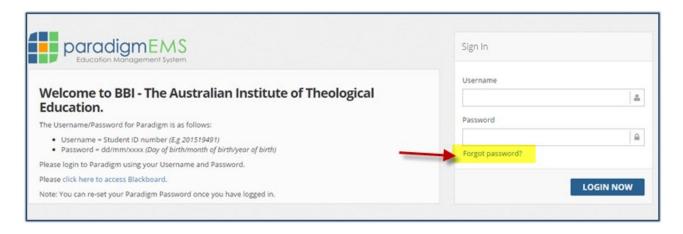

#### If your password does not work:

Press 'forgot password'.

It will take you to the following page:

Enter your student number and click on 'Reset User Password.' The system will then send you a new password which you can use to access your account.