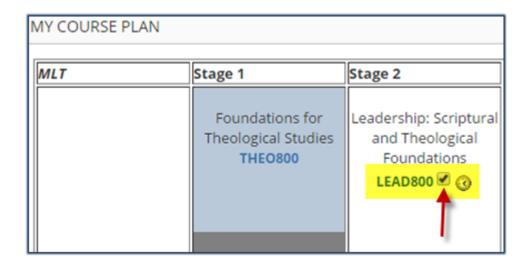

# Step 3: Enrol into a unit:

You will see this menu on the left:

- 1. Click on 'Course Plan'
- 2. Scroll down to view 'My Course Plan'
- 3. The available units will be in a white cell
- 4. Hover your mouse over the unit code to see availability and if it is a core unit.
- 5. To enrol, tick the box as shown below for LEAD800: