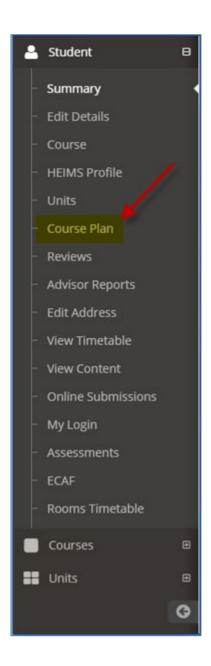

# Step 3: Enrol into a unit:

You will see this menu on the left:

- 1. Click on 'Course Plan'
- 2. Scroll down to view 'My Course Plan'
- 3. The available units will be in a white cell
- 4. Hover your mouse over the unit code to see availability and if it is a core unit.
- 5. To enrol, tick the box as shown below for LEAD800: